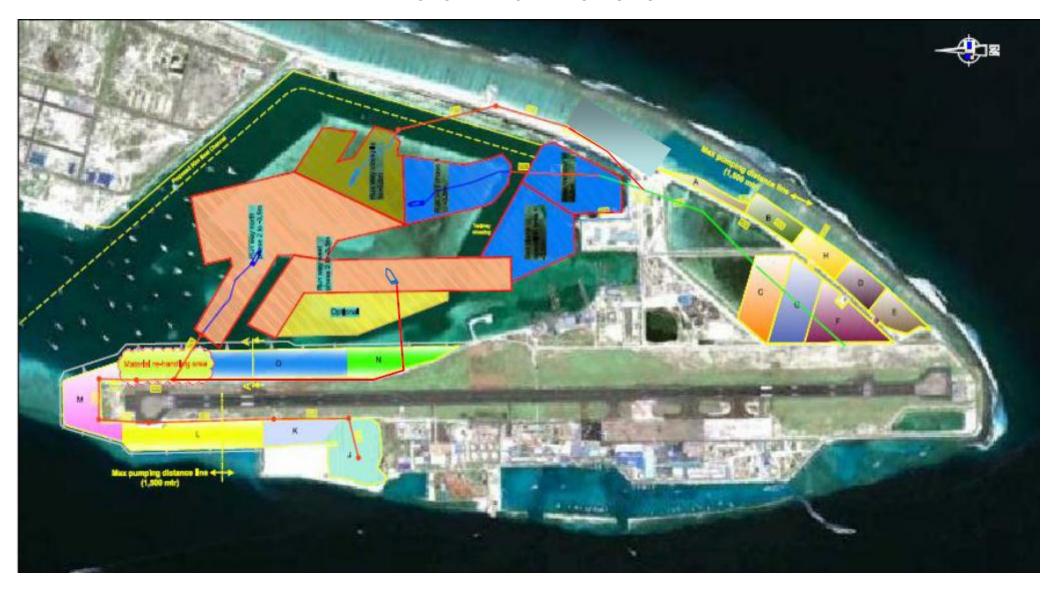

# DREDGING AND RECLAMATION ACTIVITIES AT IBRAHIM NASIR INTERNATIONAL AIRPORT

The scope of the work incorporates Dredging and Reclamation Activities at Ibrahim Nasir International Airport. The schedule of the activities and chart of the dredging areas are attached.

Attachment 1- Schedule of the Dredging and Reclamation Activities.

Attachment 2- Chart of Dredging and Reclamation Zones

**Note**: - Heavy earth moving vehicles will be on and around the dredging area.

 All obstacles will be marked with red and white flags and lighted during night.

### Attachment 2

#### **DREDGING AND RECLAMATION ZONES**